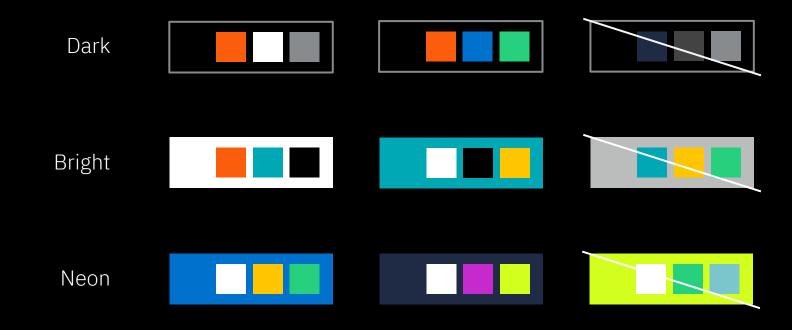

# Color Usage

Contrast, readability, and accessibility must always be considered when combining colors Please follow the suggested combinations of background and accent colors:

Text color must always be black or white on colored backgrounds, with the exception of CTAs. See text color guidance per color in blocks above